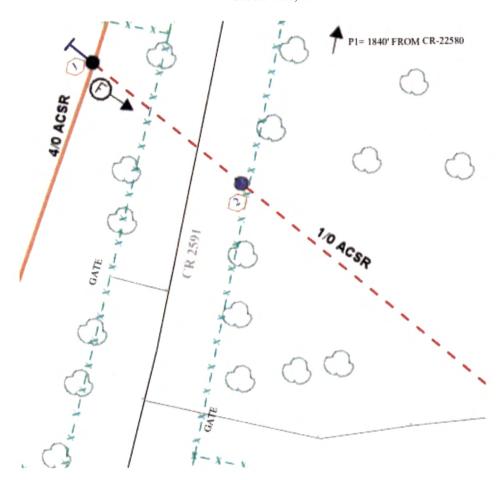

2000 I-30 E Greenville, TX 75402

Thursday, April 10, 2025

County: Hunt County

Farmers Electric Cooperative Member: JULIA AGUILLON Service Order Number: 2025035202

Greetings:

Farmers Electric Cooperative, Inc. is requesting permission to construct electrical power distribution facilities which will cross County Road <u>2591</u>.

Site location map/construction sketches are attached. The construction sketch details the proposed work. The proposed electrical service will be constructed:

| <ul> <li>✓ Overhead - All road crossings will have a minimum vertical clearance of 22 feet.</li> <li>☐ Underground - All underground bore crossings are PVC encased 4' of coverage from the lowest point of the Right of Way.</li> </ul> |         |       |                                                                 |
|------------------------------------------------------------------------------------------------------------------------------------------------------------------------------------------------------------------------------------------|---------|-------|-----------------------------------------------------------------|
| If you have any questions, please contact me at any time.  Sincerely,                                                                                                                                                                    |         |       |                                                                 |
|                                                                                                                                                                                                                                          |         |       | Shaya Smith ssmith@farmerselectric.coop Engineering Coordinator |
| Enclosures                                                                                                                                                                                                                               |         |       |                                                                 |
| County Approval Section:                                                                                                                                                                                                                 |         |       |                                                                 |
| Approved:                                                                                                                                                                                                                                | Denied: |       |                                                                 |
| Authorized Signature:                                                                                                                                                                                                                    |         | Date: |                                                                 |